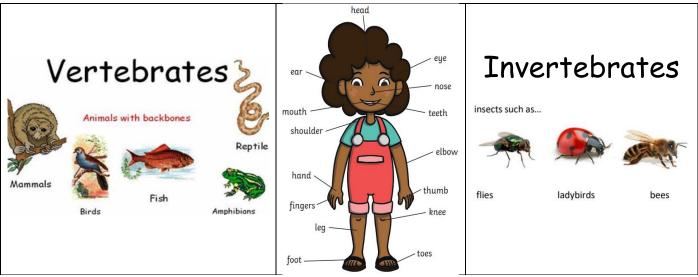

## Year 1 - Animals Including Humans - Biology - Autumn Term

| What should I already know?                                                                                                                                                                                                                                                                                                                             | What will I know at the end of the unit?                                                                                                                                                                                                                                                            |
|---------------------------------------------------------------------------------------------------------------------------------------------------------------------------------------------------------------------------------------------------------------------------------------------------------------------------------------------------------|-----------------------------------------------------------------------------------------------------------------------------------------------------------------------------------------------------------------------------------------------------------------------------------------------------|
| <ul> <li>I can identify different parts of my body.</li> <li>I have some understanding of healthy food.</li> <li>I can show care and concern for living things.</li> <li>I know the effects exercise has on my body.</li> <li>I know a little on growth and change.</li> <li>I can talk about things that I have observed including animals.</li> </ul> | <ul> <li>I can name my body parts.</li> <li>I know humans have 5 senses.</li> <li>I know that animals are divided into 2 groups: invertebrates and invertebrates.</li> <li>I can name and group vertebrates into 5 groups.</li> <li>I know what a carnivore, herbivore and omnivore eat.</li> </ul> |

| Knowledge Vocabulary                             | Working Scientific Vocabulary |
|--------------------------------------------------|-------------------------------|
| carnivores                                       | sort                          |
| omnivores                                        | compare                       |
| herbivores                                       | similarities                  |
| vertebrates                                      | differences                   |
| invertebrates                                    | observe                       |
| senses – touch, sight, hearing, smell and taste. | identify                      |