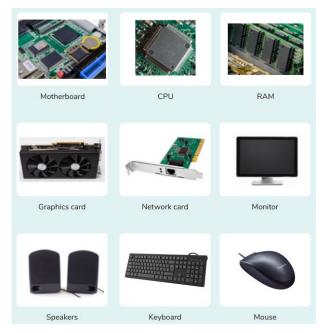

| Key Vocabulary                     |                      |                    |
|------------------------------------|----------------------|--------------------|
| Components<br>CPU<br>Graphics Card | Hard Drive           | Output             |
|                                    | Input<br>Motherboard | Peripherals<br>RAM |
|                                    | Network Card         | Software           |