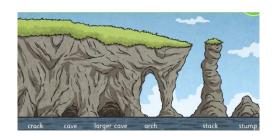

| Place names                 | Geographical terms and processes | Locational terms   |
|-----------------------------|----------------------------------|--------------------|
| Holderness Coast            | arch                             | Compass directions |
| Durdle Door, Dorset         | beach                            | East               |
| Green Bridge, Pembrokeshire | cave                             | North              |
| Marsden Rock                | cliffs                           | South              |
| Fingal's Cave, Staffa       | coastline                        | West               |
| Merlin's Cave, Tintagel     | erosion                          |                    |
| Studland Bay                | headland                         |                    |
| Holy island Northumberland  | mudflats                         |                    |
|                             | sand dunes                       |                    |
|                             | sea defence                      |                    |
|                             | stack                            |                    |
|                             | stump                            |                    |
|                             | tourism                          |                    |