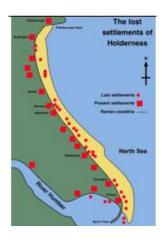

## What will I know at the end of the unit?

- I can explain what a coastline is.
- I can identify the features of a coastline.
- I can explore famous coastlines of the UK.
- I can describe how the Holderness Coast has changed overtime.
- I can describe how human activity has changed the Earth.

| Place names                 | Geographical terms and processes | Locational terms   |
|-----------------------------|----------------------------------|--------------------|
| Holderness Coast            | arch                             | Compass directions |
| Durdle Door, Dorset         | beach                            | East               |
| Green Bridge, Pembrokeshire | cave                             | North              |
| Marsden Rock                | cliffs                           | South              |
| Fingal's Cave, Staffa       | coastline                        | West               |
| Merlin's Cave, Tintagel     | erosion                          |                    |
| Studland Bay                | headland                         |                    |
| Holy island Northumberland  | mudflats                         |                    |
|                             | sand dunes                       |                    |
|                             | sea defence                      |                    |
|                             | stack                            |                    |
|                             | stump                            |                    |
|                             | tourism                          |                    |