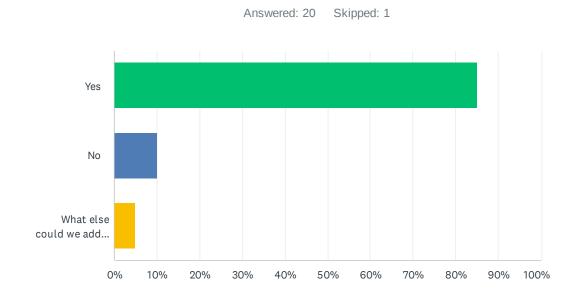

## Q15 Does your learning passport help you to get better at things you find hard?

| ANSWER CHOICES                     | RESPONSES |    |
|------------------------------------|-----------|----|
| Yes                                | 85.00%    | 17 |
| No                                 | 10.00%    | 2  |
| What else could we add on to help? | 5.00%     | 1  |
| TOTAL                              |           | 20 |