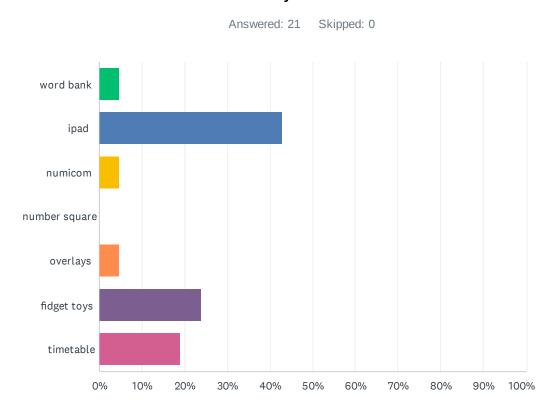

# Q9 What strategies/tools have been given to help you access different subjects?

| ANSWER CHOICES | RESPONSES |    |
|----------------|-----------|----|
| word bank      | 4.76%     | 1  |
| ipad           | 42.86%    | 9  |
| numicom        | 4.76%     | 1  |
| number square  | 0.00%     | 0  |
| overlays       | 4.76%     | 1  |
| fidget toys    | 23.81%    | 5  |
| timetable      | 19.05%    | 4  |
| TOTAL          |           | 21 |