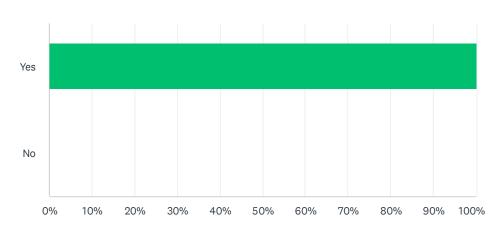

#### Q2 Do you feel happy coming to school?

| ANSWER CHOICES | RESPONSES |    |
|----------------|-----------|----|
| Yes            | 100.00%   | 21 |
| No             | 0.00%     | 0  |
| TOTAL          |           | 21 |