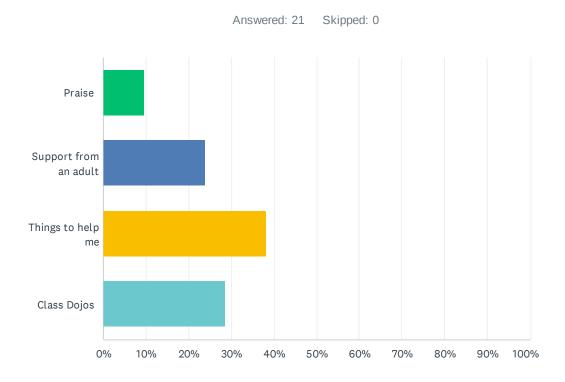

#### Q13 What does the teacher do in lessons to make you feel confident?

| ANSWER CHOICES        | RESPONSES |   |
|-----------------------|-----------|---|
| Praise                | 9.52%     | 2 |
| Support from an adult | 23.81%    | 5 |
| Things to help me     | 38.10% 8  | 8 |
| Class Dojos           | 28.57%    | 6 |
| TOTAL                 | 22        | 1 |