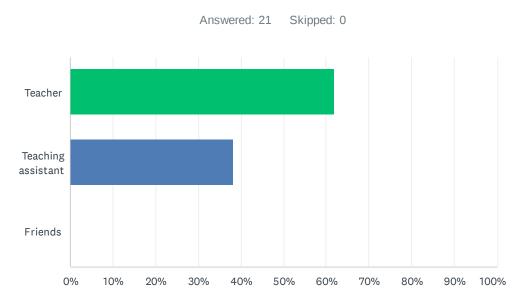

## Q8 Who helps you the most at school with your work?

| ANSWER CHOICES     | RESPONSES |    |
|--------------------|-----------|----|
| Teacher            | 61.90%    | 13 |
| Teaching assistant | 38.10%    | 8  |
| Friends            | 0.00%     | 0  |
| TOTAL              |           | 21 |