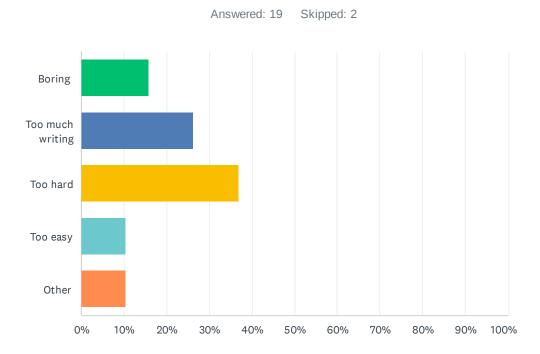

#### Q5 Why is that lesson your least favourite?

| ANSWER CHOICES   | RESPONSES |    |
|------------------|-----------|----|
| Boring           | 15.79%    | 3  |
| Too much writing | 26.32%    | 5  |
| Too hard         | 36.84%    | 7  |
| Too easy         | 10.53%    | 2  |
| Other            | 10.53%    | 2  |
| TOTAL            |           | 19 |