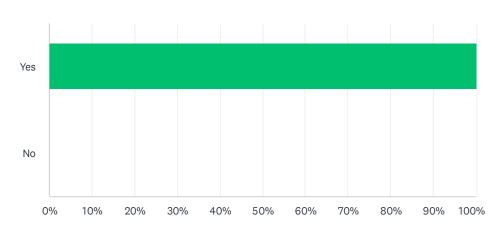

#### Q2 Do you feel happy coming to school?

| ANSWER CHOICES | RESPONSES |    |
|----------------|-----------|----|
| Yes            | 100.00%   | 21 |
| No             | 0.00%     | 0  |
| TOTAL          |           | 21 |