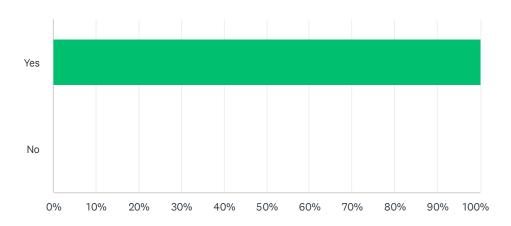

#### Q2 Do you feel happy coming to school?

| ANSWER CHOICES | RESPONSES |    |
|----------------|-----------|----|
| Yes            | 100.00%   | 21 |
| No             | 0.00%     | 0  |
| TOTAL          |           | 21 |