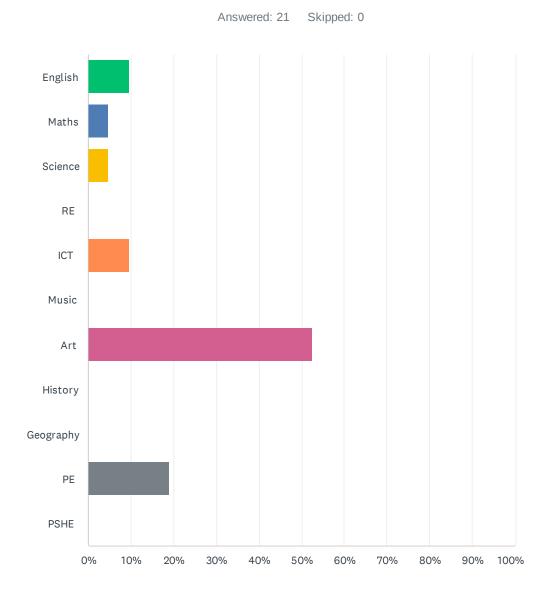

#### Q3 What are your favourite lessons at school?

#### SMH SEND feedback - children July 2023

| ANSWER CHOICES | RESPONSES |    |
|----------------|-----------|----|
| English        | 9.52%     | 2  |
| Maths          | 4.76%     | 1  |
| Science        | 4.76%     | 1  |
| RE             | 0.00%     | 0  |
| ICT            | 9.52%     | 2  |
| Music          | 0.00%     | 0  |
| Art            | 52.38%    | 11 |
| History        | 0.00%     | 0  |
| Geography      | 0.00%     | 0  |
| PE             | 19.05%    | 4  |
| PSHE           | 0.00%     | 0  |
| TOTAL          |           | 21 |