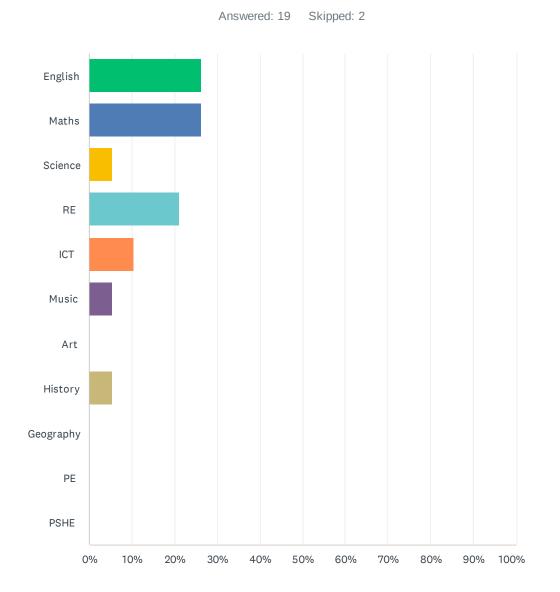

#### Q4 What is your least favourite lesson at school?

#### SMH SEND feedback - children July 2023

| ANSWER CHOICES | RESPONSES |    |
|----------------|-----------|----|
| English        | 26.32%    | 5  |
| Maths          | 26.32%    | 5  |
| Science        | 5.26%     | 1  |
| RE             | 21.05%    | 4  |
| ICT            | 10.53%    | 2  |
| Music          | 5.26%     | 1  |
| Art            | 0.00%     | 0  |
| History        | 5.26%     | 1  |
| Geography      | 0.00%     | 0  |
| PE             | 0.00%     | 0  |
| PSHE           | 0.00%     | 0  |
| TOTAL          |           | 19 |