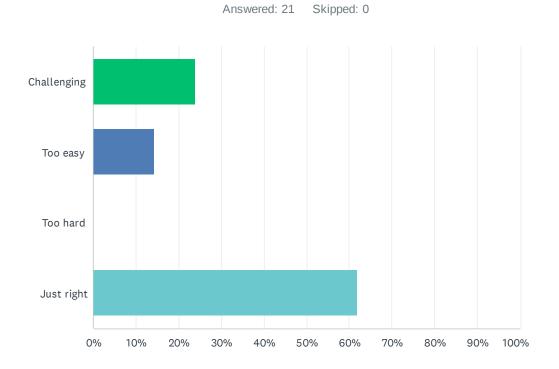

#### Q14 Is the work you're given in class....

| ANSWER CHOICES | RESPONSES |
|----------------|-----------|
| Challenging    | 23.81% 5  |
| Too easy       | 14.29% 3  |
| Too hard       | 0.00% 0   |
| Just right     | 61.90% 13 |
| TOTAL          | 21        |