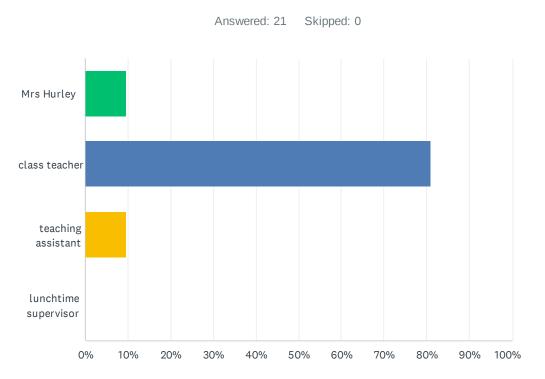

| Q11 Who would you | go to if you needed | help in school? |
|-------------------|---------------------|-----------------|
|                   | go to il you noouo. |                 |

| ANSWER CHOICES       | RESPONSES |    |
|----------------------|-----------|----|
| Mrs Hurley           | 9.52%     | 2  |
| class teacher        | 80.95%    | 17 |
| teaching assistant   | 9.52%     | 2  |
| lunchtime supervisor | 0.00%     | 0  |
| TOTAL                |           | 21 |