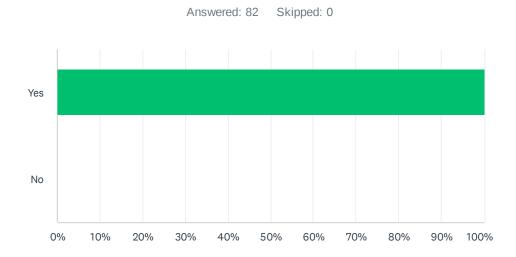

Name:

Answered: 82 Skipped: 0

## Q2 Year group

Answered: 82 Skipped: 0



| ANSWER CHOICES | RESPONSES |    |
|----------------|-----------|----|
| Reception      | 37.80%    | 31 |
| Year 1         | 29.27%    | 24 |
| Year 2         | 32.93%    | 27 |
| TOTAL          |           | 82 |

## Q3 I enjoy school

Answered: 82 Skipped: 0



| ANSWER CHOICES | RESPONSES |    |
|----------------|-----------|----|
| Yes            | 98.78%    | 81 |
| No             | 1.22%     | 1  |
| TOTAL          |           | 82 |

## Q4 Teachers help me to do my best





| ANSWER CHOICES | RESPONSES |    |
|----------------|-----------|----|
| Yes            | 98.78%    | 81 |
| No             | 1.22%     | 1  |
| TOTAL          |           | 82 |

#### Q5 My teachers give me work that challenges me



| ANSWER CHOICES | RESPONSES |    |
|----------------|-----------|----|
| Yes            | 100.00%   | 82 |
| No             | 0.00%     | 0  |
| TOTAL          |           | 82 |

## Q6 I enjoy learning at this school

Answered: 82 Skipped: 0



| ANSWER CHOICES | RESPONSES |    |
|----------------|-----------|----|
| Yes            | 100.00%   | 82 |
| No             | 0.00%     | 0  |
| TOTAL          |           | 82 |

## Q7 Teachers listen to what I have to say in lessons



| ANSWER CHOICES | RESPONSES |    |
|----------------|-----------|----|
| Yes            | 100.00%   | 82 |
| No             | 0.00%     | 0  |
| TOTAL          |           | 82 |

## Q8 The behaviour of other pupils in my lessons is good



| ANSWER CHOICES | RESPONSES |    |
|----------------|-----------|----