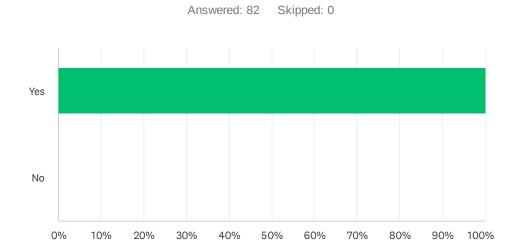

## Q6 I enjoy learning at this school

Answered: 82 Skipped: 0

| ANSWER CHOICES | RESPONSES |    |
|----------------|-----------|----|
| Yes            | 100.00%   | 82 |
| No             | 0.00%     | 0  |
| TOTAL          |           | 82 |