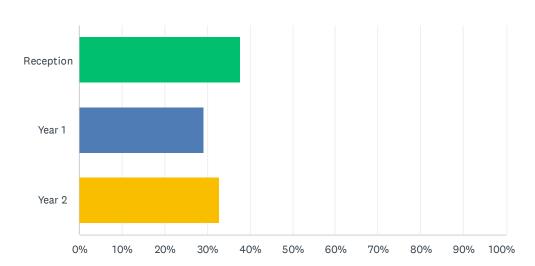

## Q2 Year group

Answered: 82 Skipped: 0

| ANSWER CHOICES | RESPONSES |    |
|----------------|-----------|----|
| Reception      | 37.80%    | 31 |
| Year 1         | 29.27%    | 24 |
| Year 2         | 32.93%    | 27 |
| TOTAL          |           | 82 |