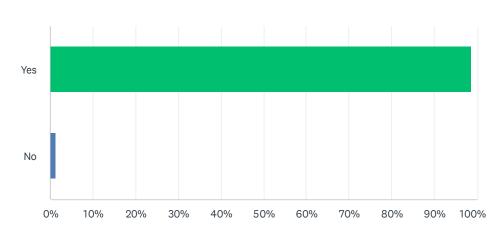

## Q4 Teachers help me to do my best

| ANSWER CHOICES | RESPONSES |    |
|----------------|-----------|----|
| Yes            | 98.78%    | 81 |
| No             | 1.22%     | 1  |
| TOTAL          |           | 82 |