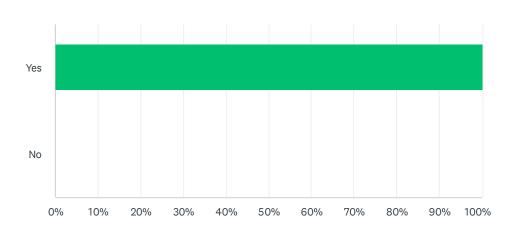

## Q7 Teachers listen to what I have to say in lessons

| ANSWER CHOICES | RESPONSES |    |
|----------------|-----------|----|
| Yes            | 100.00%   | 82 |
| No             | 0.00%     | 0  |
| TOTAL          |           | 82 |