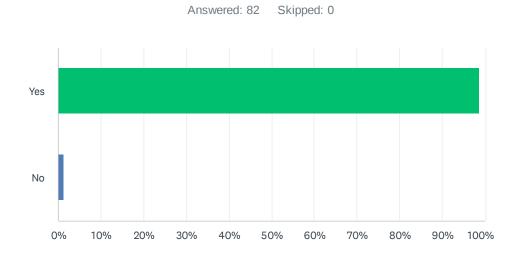

## Q3 I enjoy school

Answered: 82 Skipped: 0

| ANSWER CHOICES | RESPONSES |    |
|----------------|-----------|----|
| Yes            | 98.78%    | 81 |
| No             | 1.22%     | 1  |
| TOTAL          |           | 82 |

## Q4 Teachers help me to do my best

| ANSWER CHOICES | RESPONSES |    |
|----------------|-----------|----|
| Yes            | 98.78%    | 81 |
| No             | 1.22%     | 1  |
| TOTAL          |           | 82 |

# Q15 My school encourages me to respect people from other backgrounds and to treat everyone equally

| ANSWER CHOICES | RESPONSES |    |
|----------------|-----------|----|
| Yes            | 98.78%    | 81 |
| No             | 1.22%     | 1  |
| TOTAL          |           | 82 |

## Q16 I would recommend this school to a friend moving to the area

| ANSWER CHOICES | RESPONSES |    |
|----------------|-----------|----|
| Yes            | 98.78%    | 81 |
| No             | 1.22%     | 1  |
| TOTAL          |           | 82 |