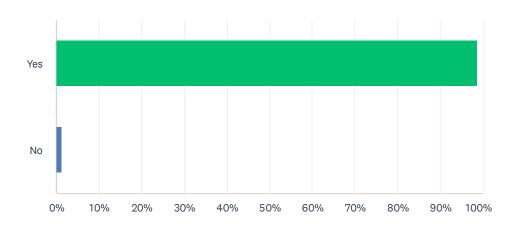

## Q3 I enjoy school

Answered: 82 Skipped: 0

| ANSWER CHOICES | RESPONSES |    |
|----------------|-----------|----|
| Yes            | 98.78%    | 81 |
| No             | 1.22%     | 1  |
| TOTAL          |           | 82 |