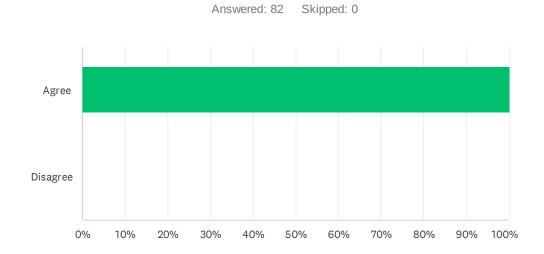

## Q13 My school encourages me to look after my emotional and mental health e.g. PSHE, RSE and Mindmate lessons.

| ANSWER CHOICES | RESPONSES |    |
|----------------|-----------|----|
| Agree          | 100.00%   | 82 |
| Disagree       | 0.00%     | 0  |
| TOTAL          |           | 82 |