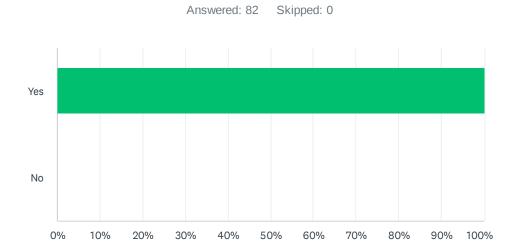

## Q7 Teachers listen to what I have to say in lessons

| ANSWER CHOICES | RESPONSES |    |
|----------------|-----------|----|
| Yes            | 100.00%   | 82 |
| No             | 0.00%     | 0  |
| TOTAL          |           | 82 |

## Q8 The behaviour of other pupils in my lessons is good

| ANSWER CHOICES | RESPONSES |    |
|----------------|-----------|----|
| Yes            | 100.00%   | 82 |
| No             | 0.00%     | 0  |
| TOTAL          |           | 82 |

## Q9 The behaviour of other pupils around school is good

| ANSWER CHOICES | RESPONSES |    |
|----------------|-----------|----|
| Yes            | 100.00%   | 82 |
| No             | 0.00%     | 0  |
| TOTAL          |           | 82 |

## Q11 I feel safe when I am at school

Answered: 82 Skipped: 0

| ANSWER CHOICES | RESPONSES |    |
|----------------|-----------|----|
| Yes            | 100.00%   | 82 |
| No             | 0.00%     | 0  |
| TOTAL          |           | 82 |

# Q12 My school encourages me to look after my physical health (for example healthy eating and fitness)

| ANSWER CHOICES | RESPONSES |    |
|----------------|-----------|----|
| Yes            | 100.00%   | 82 |
| No             | 0.00%     | 0  |
| TOTAL          |           | 82 |

# Q14 My school encourages me to be independent and to take on responsibilities

| ANSWER CHOICES | RESPONSES |    |
|----------------|-----------|----|
| Yes            | 100.00%   | 82 |
| No             | 0.00%     | 0  |
| TOTAL          |           | 82 |