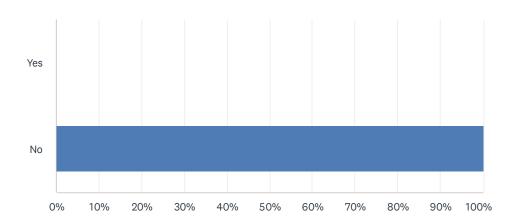

## Q10 Is bullying a problem at your school?

| ANSWER CHOICES | RESPONSES |    |
|----------------|-----------|----|
| Yes            | 0.00%     | 0  |
| No             | 100.00%   | 82 |
| TOTAL          |           | 82 |