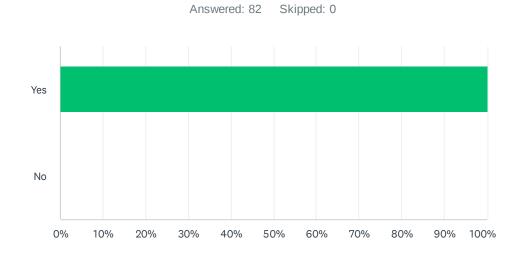

## Q6 I enjoy learning at this school

Answered: 82 Skipped: 0

| ANSWER CHOICES | RESPONSES |    |
|----------------|-----------|----|
| Yes            | 100.00%   | 82 |
| No             | 0.00%     | 0  |
| TOTAL          |           | 82 |