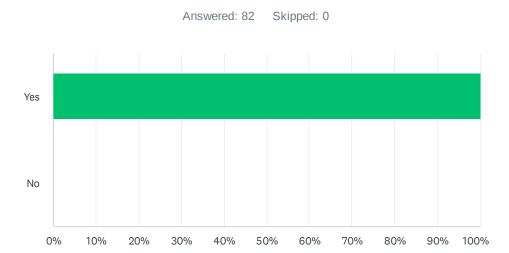

## Q3 I enjoy school

Answered: 82 Skipped: 0

| ANSWER CHOICES | RESPONSES |    |
|----------------|-----------|----|
| Yes            | 98.78%    | 81 |
| No             | 1.22%     | 1  |
| TOTAL          |           | 82 |