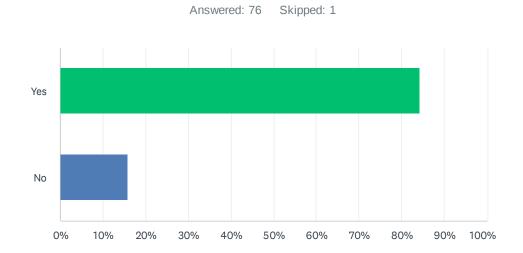

#### Q11 Do you ever attend family Masses, class Masses or whole school Masses?

| ANSWER CHOICES | RESPONSES |    |
|----------------|-----------|----|
| Yes            | 84.21%    | 64 |
| No             | 15.79%    | 12 |
| TOTAL          |           | 76 |