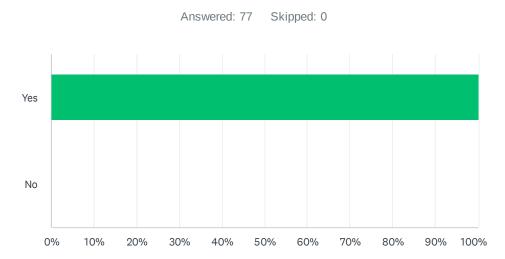

# Q3 Following your parent's evening appointment, do you know how well your child is doing in relation to the age related expectations for their year group?

| ANSWER CHOICES        | RESPONSES |    |
|-----------------------|-----------|----|
| Yes                   | 100.00%   | 77 |
| No                    | 0.00%     | 0  |
| Total Respondents: 77 |           |    |