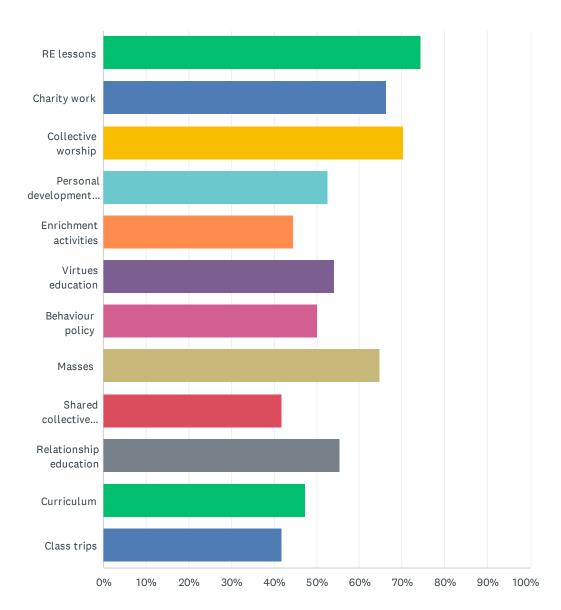

#### Q9 How do you feel we live the mission statement, "Happy together in God's family we love, grow and learn", at St Mary's?

#### SMH Parent's Evening Feedback March 2023

| ANSWER CHOICES                                             | RESPONSES |    |
|------------------------------------------------------------|-----------|----|
| RE lessons                                                 | 74.32%    | 55 |
| Charity work                                               | 66.22%    | 49 |
| Collective worship                                         | 70.27%    | 52 |
| Personal development curriculum                            | 52.70%    | 39 |
| Enrichment activities                                      | 44.59%    | 33 |
| Virtues education                                          | 54.05%    | 40 |
| Behaviour policy                                           | 50.00%    | 37 |
| Masses                                                     | 64.86%    | 48 |
| Shared collective worships with other schools in the Trust | 41.89%    | 31 |
| Relationship education                                     | 55.41%    | 41 |
| Curriculum                                                 | 47.30%    | 35 |
| Class trips                                                | 41.89%    | 31 |
| Total Respondents: 74                                      |           |    |