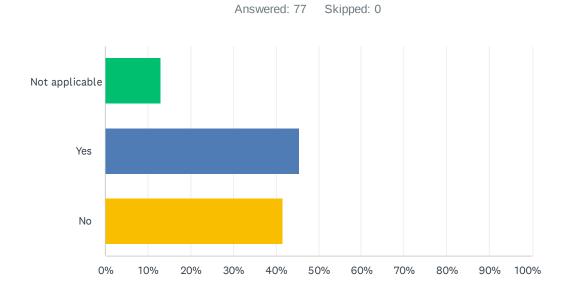

#### Q6 Did you attend the maths parent meeting for your child's year group?

| ANSWER CHOICES | RESPONSES |    |
|----------------|-----------|----|
| Not applicable | 12.99%    | 10 |
| Yes            | 45.45%    | 35 |
| No             | 41.56%    | 32 |
| TOTAL          |           | 77 |