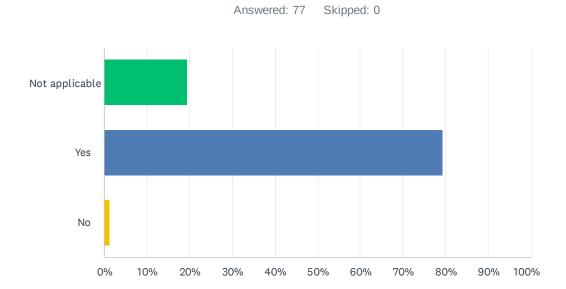

# Q5 Do you find the parent information evenings such as maths parent meetings useful to help you support your child?

| ANSWER CHOICES        | RESPONSES |    |
|-----------------------|-----------|----|
| Not applicable        | 19.48%    | 15 |
| Yes                   | 79.22%    | 61 |
| No                    | 1.30%     | 1  |
| Total Respondents: 77 |           |    |