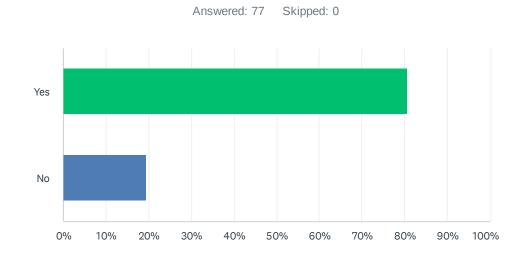

#### Q10 Do you know the names of our Parish Priests?

| ANSWER CHOICES | RESPONSES |    |
|----------------|-----------|----|
| Yes            | 80.52%    | 62 |
| No             | 19.48%    | 15 |
| TOTAL          |           | 77 |