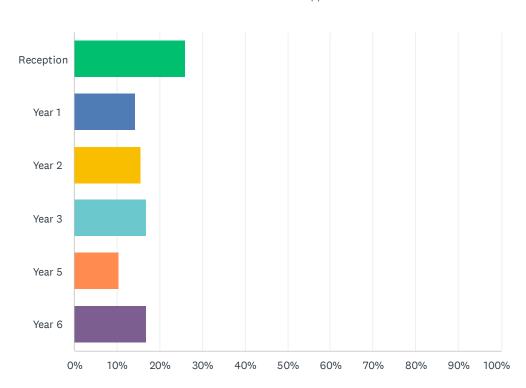

#### Q1 What year group is your child in?

| ANSWER CHOICES | RESPONSES |    |
|----------------|-----------|----|
| Reception      | 25.97%    | 20 |
| Year 1         | 14.29%    | 11 |
| Year 2         | 15.58%    | 12 |
| Year 3         | 16.88%    | 13 |
| Year 5         | 10.39%    | 8  |
| Year 6         | 16.88%    | 13 |
| TOTAL          |           | 77 |