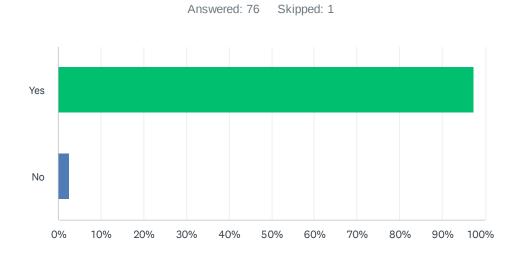

### Q2 Following your parent's evening appointment, do you have information about how your child is socially and emotionally in class?

| ANSWER CHOICES | RESPONSES |    |
|----------------|-----------|----|
| Yes            | 97.37%    | 74 |
| No             | 2.63%     | 2  |
| TOTAL          |           | 76 |