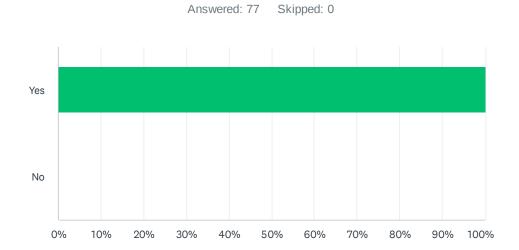

### Q4 Following your parent's evening appointment, were you given guidance and support on how to help your child to improve?

| ANSWER CHOICES        | RESPONSES |    |
|-----------------------|-----------|----|
| Yes                   | 100.00%   | 77 |
| No                    | 0.00%     | 0  |
| Total Respondents: 77 |           |    |