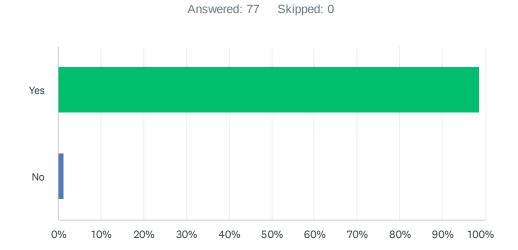

# Q8 Do you feel the children in school live our mission statement, " Happy together in God's family, we love, grow and learn."

| ANSWER CHOICES | RESPONSES |    |
|----------------|-----------|----|
| Yes            | 98.70%    | 76 |
| No             | 1.30%     | 1  |
| TOTAL          |           | 77 |