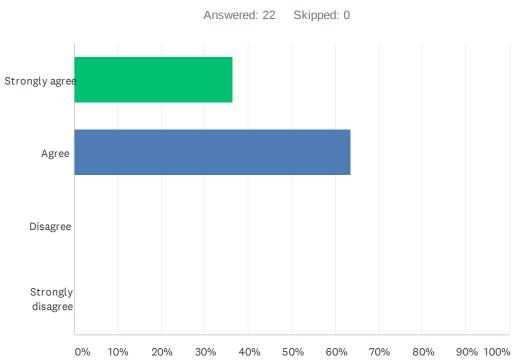

| ANSWER CHOICES    | RESPONSES |    |
|-------------------|-----------|----|
| Strongly agree    | 36.36%    | 8  |
| Agree             | 63.64%    | 14 |
| Disagree          | 0.00%     | 0  |
| Strongly disagree | 0.00%     | 0  |
| TOTAL             |           | 22 |