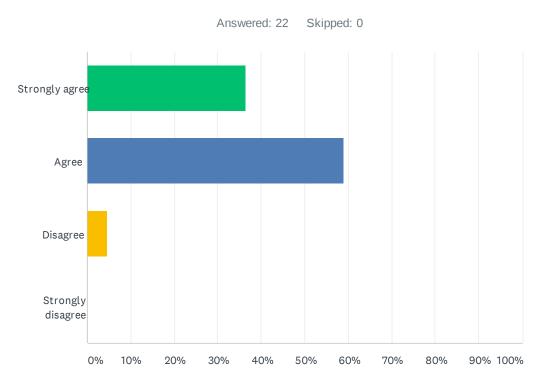

#### Q8 I feel that staff have given me suggestions of ways to support my child at home.

| ANSWER CHOICES    | RESPONSES |    |
|-------------------|-----------|----|
| Strongly agree    | 36.36%    | 8  |
| Agree             | 59.09%    | 13 |
| Disagree          | 4.55%     | 1  |
| Strongly disagree | 0.00%     | 0  |
| TOTAL             |           | 22 |