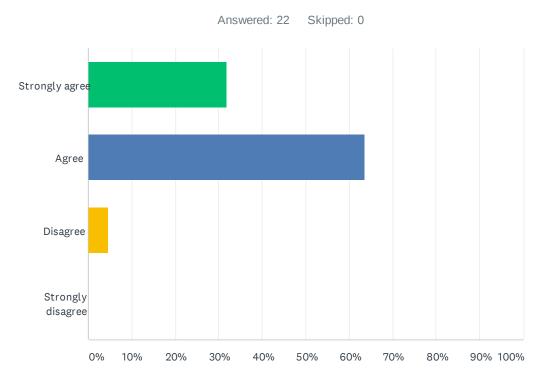

| Q3 My child is | s getting | enough | support. |
|----------------|-----------|--------|----------|
|----------------|-----------|--------|----------|

| ANSWER CHOICES    | RESPONSES |    |
|-------------------|-----------|----|
| Strongly agree    | 31.82%    | 7  |
| Agree             | 63.64%    | 14 |
| Disagree          | 4.55%     | 1  |
| Strongly disagree | 0.00%     | 0  |
| TOTAL             |           | 22 |