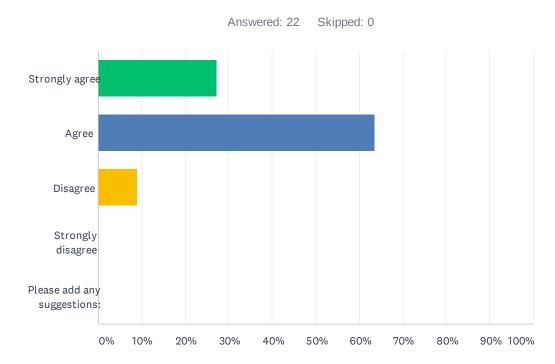

# Q4 I feel that I have sufficient information and communication about my child's progress.

| ANSWER CHOICES              | RESPONSES |
|-----------------------------|-----------|
| Strongly agree              | 27.27% 6  |
| Agree                       | 63.64% 14 |
| Disagree                    | 9.09% 2   |
| Strongly disagree           | 0.00% 0   |
| Please add any suggestions: | 0.00% 0   |
| TOTAL                       | 22        |