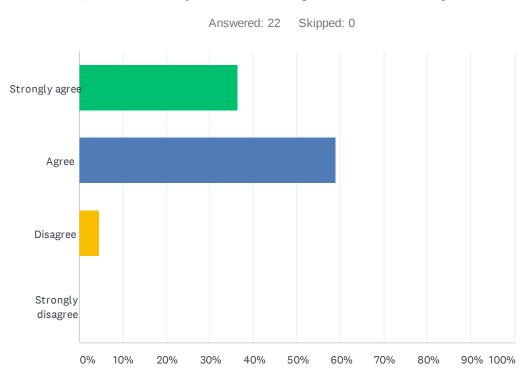

# Q9 I am able to approach staff about any concerns that I have regarding my child.

| ANSWER CHOICES    | RESPONSES |    |
|-------------------|-----------|----|
| Strongly agree    | 45.45%    | 10 |
| Agree             | 50.00%    | 11 |
| Disagree          | 4.55%     | 1  |
| Strongly disagree | 0.00%     | 0  |
| TOTAL             |           | 22 |