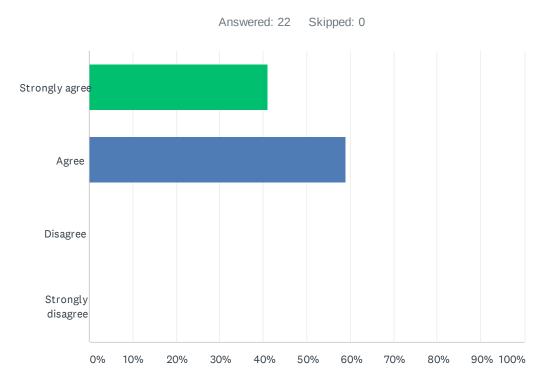

### Q6 I have been offered the opportunity to share my child's targets and IEP with their class teacher.

| ANSWER CHOICES    | RESPONSES |    |
|-------------------|-----------|----|
| Strongly agree    | 40.91%    | 9  |
| Agree             | 59.09%    | 13 |
| Disagree          | 0.00%     | 0  |
| Strongly disagree | 0.00%     | 0  |
| TOTAL             |           | 22 |