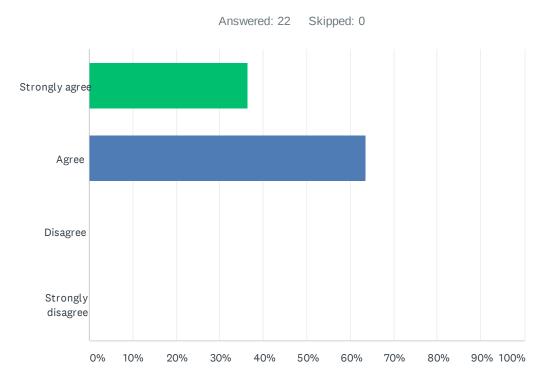

#### Q5 I know why my child is on the SEND register.

| ANSWER CHOICES    | RESPONSES |
|-------------------|-----------|
| Strongly agree    | 36.36% 8  |
| Agree             | 63.64% 14 |
| Disagree          | 0.00% 0   |
| Strongly disagree | 0.00% 0   |
| TOTAL             | 22        |