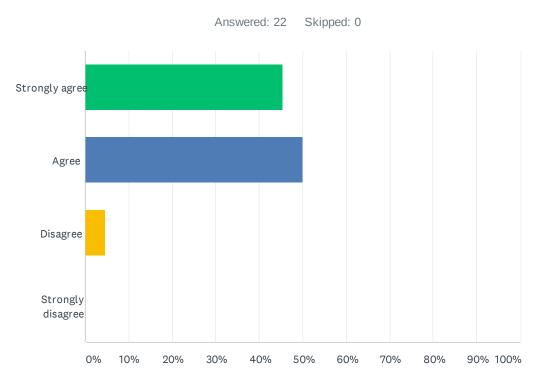

# Q7 I understand my child's targets and am fully informed of how they are progressing towards their targets.

| ANSWER CHOICES    | RESPONSES |    |
|-------------------|-----------|----|
| Strongly agree    | 45.45%    | 10 |
| Agree             | 50.00%    | 11 |
| Disagree          | 4.55%     | 1  |
| Strongly disagree | 0.00%     | 0  |
| TOTAL             |           | 22 |