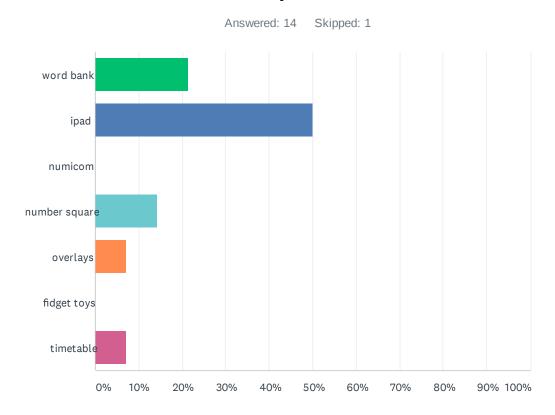

# Q9 What strategies/tools have been given to help you access different subjects?

| ANSWER CHOICES | RESPONSES |    |
|----------------|-----------|----|
| word bank      | 21.43%    | 3  |
| ipad           | 50.00%    | 7  |
| numicom        | 0.00%     | 0  |
| number square  | 14.29%    | 2  |
| overlays       | 7.14%     | 1  |
| fidget toys    | 0.00%     | 0  |
| timetable      | 7.14%     | 1  |
| TOTAL          |           | 14 |