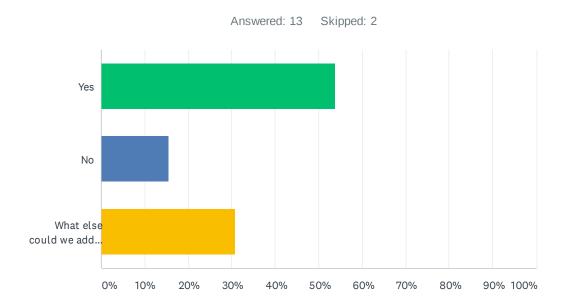

# Q15 Does your learning passport help you to get better at things you find hard?

| ANSWER CHOICES                     | RESPONSES |    |
|------------------------------------|-----------|----|
| Yes                                | 53.85%    | 7  |
| No                                 | 15.38%    | 2  |
| What else could we add on to help? | 30.77%    | 4  |
| TOTAL                              |           | 13 |