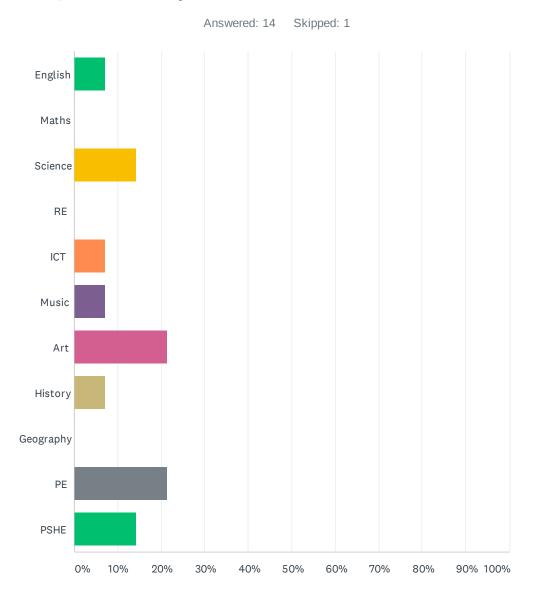

# Q3 What are your favourite lessons at school?

#### SMH SEND feedback - children December 2020

| ANSWER CHOICES | RESPONSES |    |
|----------------|-----------|----|
| English        | 7.14%     | 1  |
| Maths          | 0.00%     | 0  |
| Science        | 14.29%    | 2  |
| RE             | 0.00%     | 0  |
| ICT            | 7.14%     | 1  |
| Music          | 7.14%     | 1  |
| Art            | 21.43%    | 3  |
| History        | 7.14%     | 1  |
| Geography      | 0.00%     | 0  |
| PE             | 21.43%    | 3  |
| PSHE           | 14.29%    | 2  |
| TOTAL          |           | 14 |