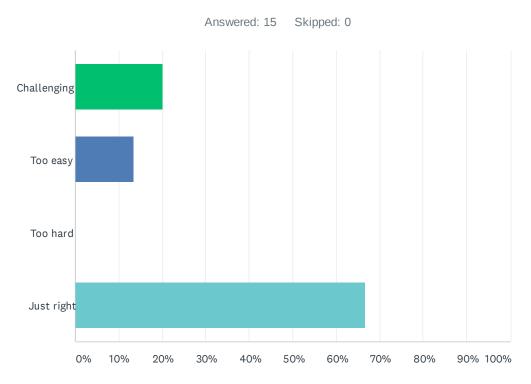

### Q14 Is the work you're given in class....

| ANSWER CHOICES | RESPONSES |    |
|----------------|-----------|----|
| Challenging    | 20.00%    | 3  |
| Too easy       | 13.33%    | 2  |
| Too hard       | 0.00%     | 0  |
| Just right     | 66.67%    | 10 |
| TOTAL          |           | 15 |