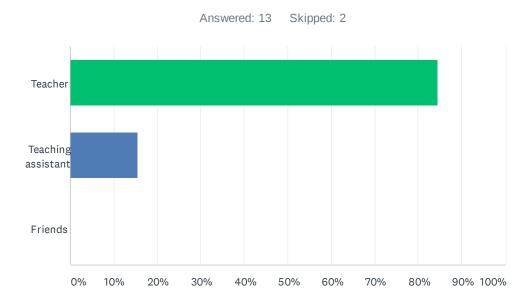

### Q8 Who helps you the most at school with your work?

| ANSWER CHOICES     | RESPONSES |    |
|--------------------|-----------|----|
| Teacher            | 84.62%    | 11 |
| Teaching assistant | 15.38%    | 2  |
| Friends            | 0.00%     | 0  |
| TOTAL              |           | 13 |