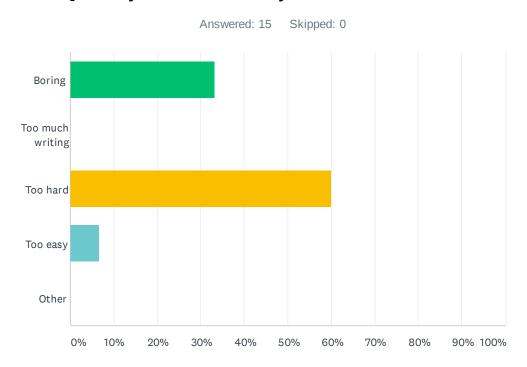

# Q5 Why is that lesson your least favourite?

| ANSWER CHOICES   | RESPONSES |    |
|------------------|-----------|----|
| Boring           | 33.33%    | 5  |
| Too much writing | 0.00%     | 0  |
| Too hard         | 60.00%    | 9  |
| Too easy         | 6.67%     | 1  |
| Other            | 0.00%     | 0  |
| TOTAL            |           | 15 |