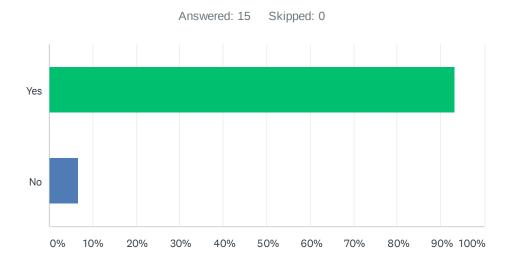

# Q10 Do you feel safe in school?

| ANSWER CHOICES | RESPONSES |    |
|----------------|-----------|----|
| Yes            | 93.33%    | 14 |
| No             | 6.67%     | 1  |
| TOTAL          |           | 15 |