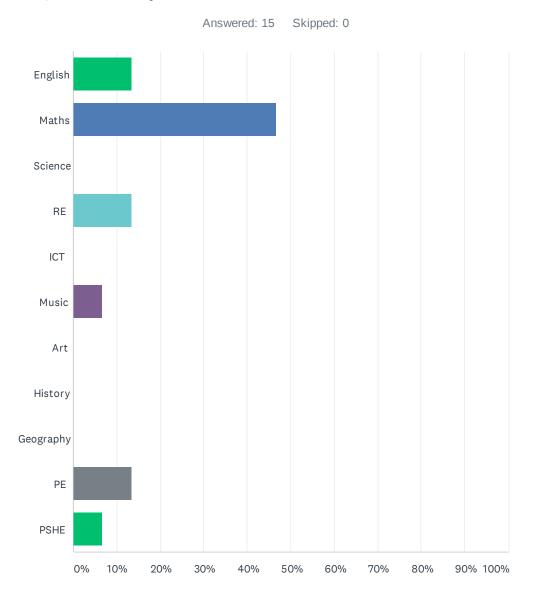

# Q4 What is your least favourite lesson at school?

#### SMH SEND feedback - children December 2020

| ANSWER CHOICES | RESPONSES |    |
|----------------|-----------|----|
| English        | 13.33%    | 2  |
| Maths          | 46.67%    | 7  |
| Science        | 0.00%     | 0  |
| RE             | 13.33%    | 2  |
| ICT            | 0.00%     | 0  |
| Music          | 6.67%     | 1  |
| Art            | 0.00%     | 0  |
| History        | 0.00%     | 0  |
| Geography      | 0.00%     | 0  |
| PE             | 13.33%    | 2  |
| PSHE           | 6.67%     | 1  |
| TOTAL          |           | 15 |