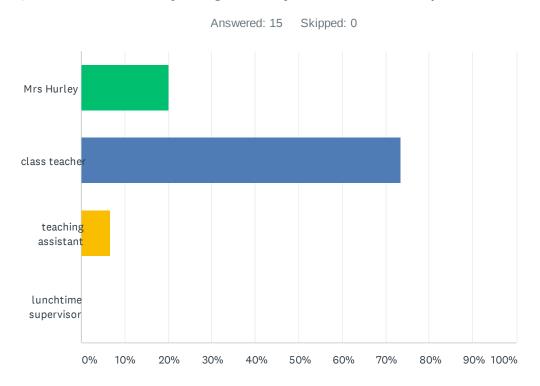

### Q11 Who would you go to if you needed help in school?

| ANSWER CHOICES       | RESPONSES |    |
|----------------------|-----------|----|
| Mrs Hurley           | 20.00%    | 3  |
| class teacher        | 73.33%    | 11 |
| teaching assistant   | 6.67%     | 1  |
| lunchtime supervisor | 0.00%     | 0  |
| TOTAL                |           | 15 |