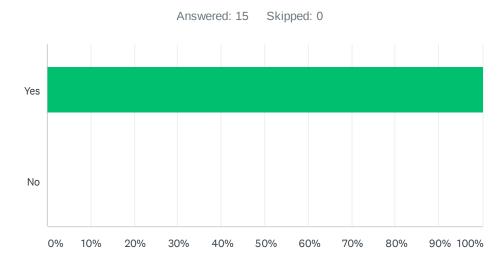

# Q7 Do you have help when you need it?

| ANSWER CHOICES | RESPONSES |    |
|----------------|-----------|----|
| Yes            | 100.00%   | 15 |
| No             | 0.00%     | 0  |
| TOTAL          |           | 15 |