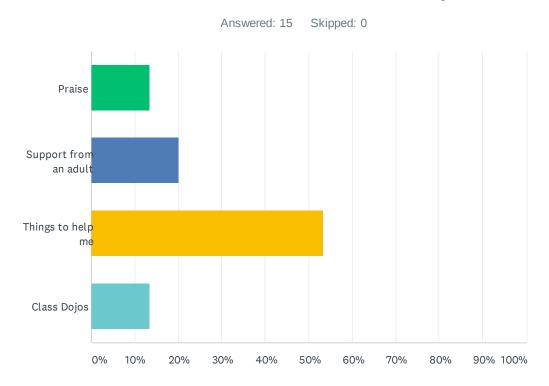

### Q13 What does the teacher do in lessons to make you feel confident?

| ANSWER CHOICES        | RESPONSES |    |
|-----------------------|-----------|----|
| Praise                | 13.33%    | 2  |
| Support from an adult | 20.00%    | 3  |
| Things to help me     | 53.33%    | 8  |
| Class Dojos           | 13.33%    | 2  |
| TOTAL                 |           | 15 |