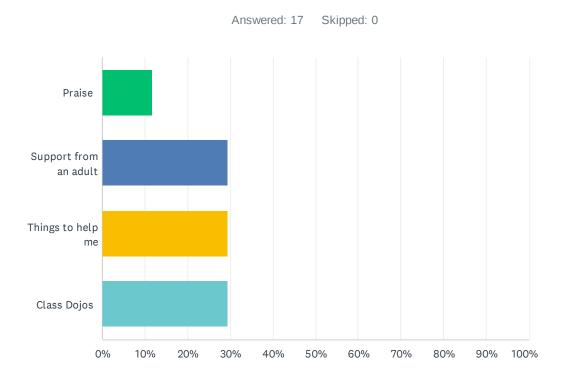

### Q13 What does the teacher do in lessons to make you feel confident?

| ANSWER CHOICES        | RESPONSES |    |
|-----------------------|-----------|----|
| Praise                | 11.76%    | 2  |
| Support from an adult | 29.41%    | 5  |
| Things to help me     | 29.41%    | 5  |
| Class Dojos           | 29.41%    | 5  |
| TOTAL                 | :         | 17 |