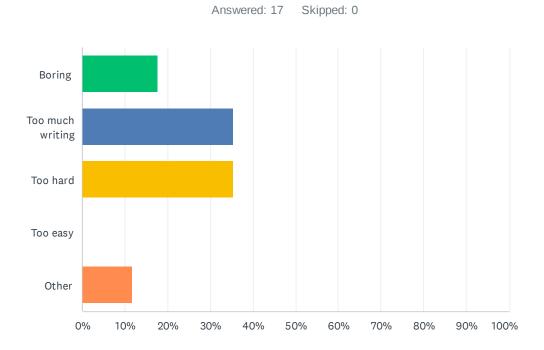

| Q5 Why is that lesson your | least favourite? |
|----------------------------|------------------|
|----------------------------|------------------|

| ANSWER CHOICES   | RESPONSES |    |
|------------------|-----------|----|
| Boring           | 17.65%    | 3  |
| Too much writing | 35.29%    | 6  |
| Too hard         | 35.29%    | 6  |
| Too easy         | 0.00%     | 0  |
| Other            | 11.76%    | 2  |
| TOTAL            |           | 17 |