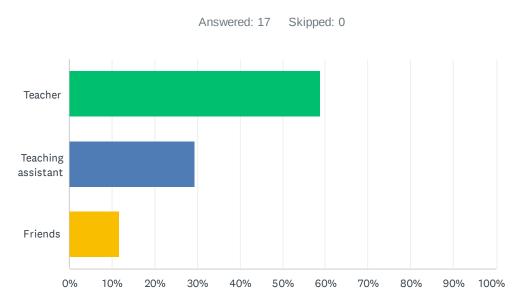

## Q8 Who helps you the most at school with your work?

| ANSWER CHOICES     | RESPONSES |    |
|--------------------|-----------|----|
| Teacher            | 58.82%    | 10 |
| Teaching assistant | 29.41%    | 5  |
| Friends            | 11.76%    | 2  |
| TOTAL              |           | 17 |