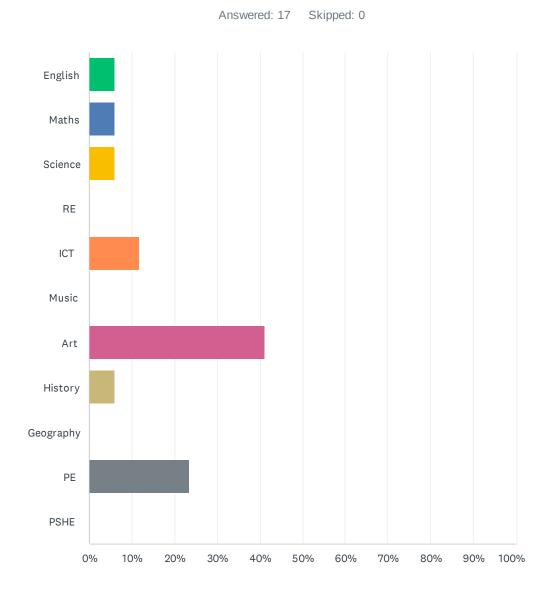

### Q3 What are your favourite lessons at school?

### SMH SEND feedback - children January 2022

| ANSWER CHOICES | RESPONSES |    |
|----------------|-----------|----|
| English        | 5.88%     | 1  |
| Maths          | 5.88%     | 1  |
| Science        | 5.88%     | 1  |
| RE             | 0.00%     | 0  |
| ICT            | 11.76%    | 2  |
| Music          | 0.00%     | 0  |
| Art            | 41.18%    | 7  |
| History        | 5.88%     | 1  |
| Geography      | 0.00%     | 0  |
| PE             | 23.53%    | 4  |
| PSHE           | 0.00%     | 0  |
| TOTAL          |           | 17 |