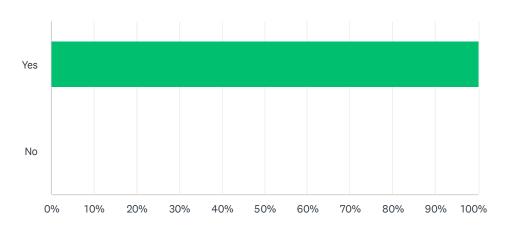

### Q2 Do you feel happy coming to school?

| ANSWER CHOICES | RESPONSES |    |
|----------------|-----------|----|
| Yes            | 94.12%    | 16 |
| No             | 5.88%     | 1  |
| TOTAL          |           | 17 |