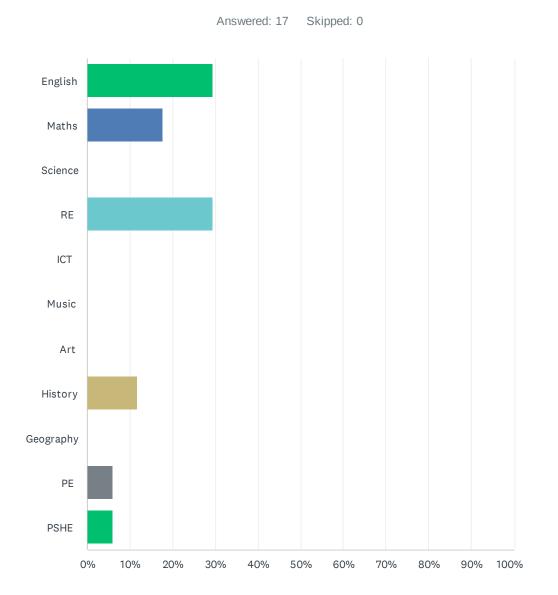

### Q4 What is your least favourite lesson at school?

### SMH SEND feedback - children January 2022

| ANSWER CHOICES | RESPONSES |    |
|----------------|-----------|----|
| English        | 29.41%    | 5  |
| Maths          | 17.65%    | 3  |
| Science        | 0.00%     | 0  |
| RE             | 29.41%    | 5  |
| ICT            | 0.00%     | 0  |
| Music          | 0.00%     | 0  |
| Art            | 0.00%     | 0  |
| History        | 11.76%    | 2  |
| Geography      | 0.00%     | 0  |
| PE             | 5.88%     | 1  |
| PSHE           | 5.88%     | 1  |
| TOTAL          |           | 17 |