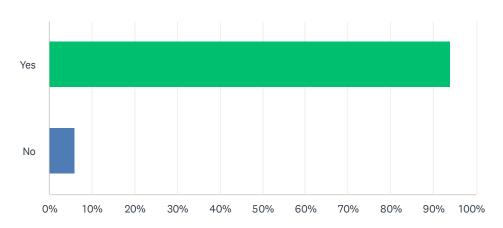

### Q2 Do you feel happy coming to school?

| ANSWER CHOICES | RESPONSES |    |
|----------------|-----------|----|
| Yes            | 94.12%    | 16 |
| No             | 5.88%     | 1  |
| TOTAL          |           | 17 |