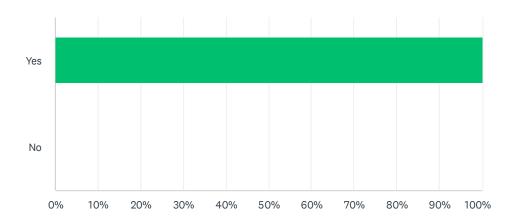

### Q10 Do you feel safe in school?

| ANSWER CHOICES | RESPONSES |    |
|----------------|-----------|----|
| Yes            | 100.00%   | 17 |
| No             | 0.00%     | 0  |
| TOTAL          |           | 17 |