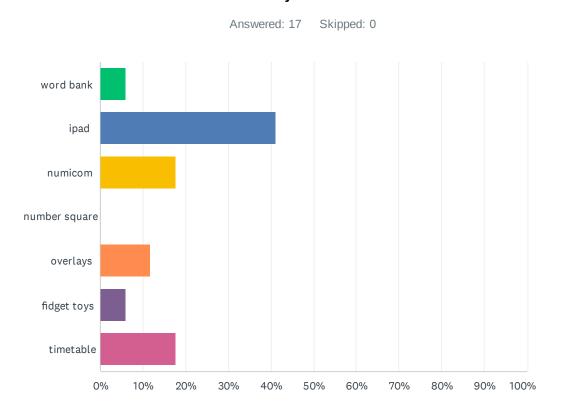

# Q9 What strategies/tools have been given to help you access different subjects?

| ANSWER CHOICES | RESPONSES |    |
|----------------|-----------|----|
| word bank      | 5.88%     | 1  |
| ipad           | 41.18%    | 7  |
| numicom        | 17.65%    | 3  |
| number square  | 0.00%     | 0  |
| overlays       | 11.76%    | 2  |
| fidget toys    | 5.88%     | 1  |
| timetable      | 17.65%    | 3  |
| TOTAL          |           | 17 |