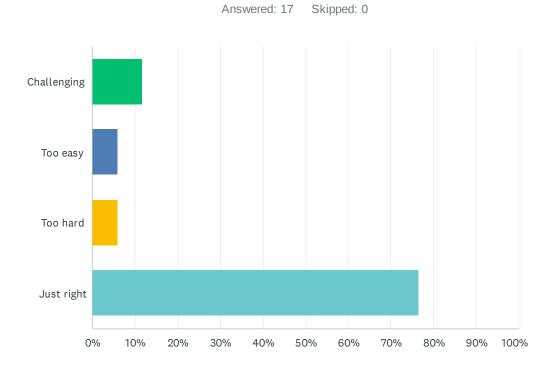

### Q14 Is the work you're given in class....

| ANSWER CHOICES | RESPONSES |
|----------------|-----------|
| Challenging    | 11.76% 2  |
| Too easy       | 5.88% 1   |
| Too hard       | 5.88% 1   |
| Just right     | 76.47% 13 |
| TOTAL          | 17        |