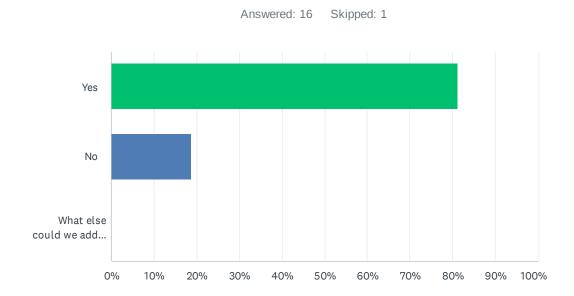

# Q15 Does your learning passport help you to get better at things you find hard?

| ANSWER CHOICES                     | RESPONSES |    |
|------------------------------------|-----------|----|
| Yes                                | 81.25% 1  | .3 |
| No                                 | 18.75%    | 3  |
| What else could we add on to help? | 0.00%     | 0  |
| TOTAL                              | 1         | .6 |