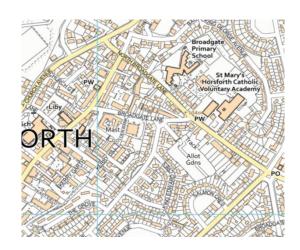

## What should I already know?

- There are 4 countries in the UK.
- My country is England.
- I live in the city of Leeds.
- Our school is in Horsforth.